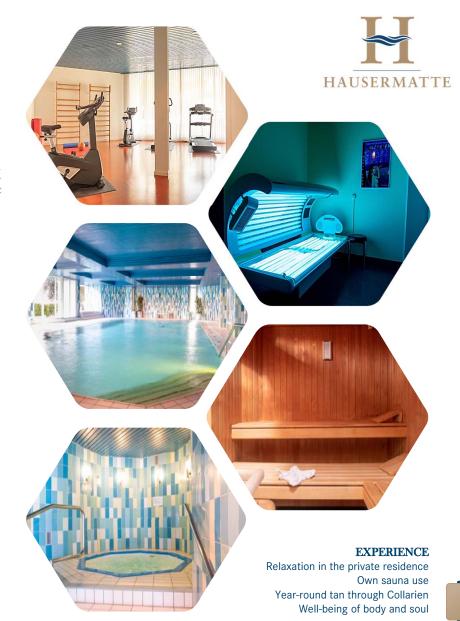

# YOUR OASIS OF WELL-BEING

## BE RELAXED AND STAY FIT

Daily opening hours for the wellness and swimming pool area to relax in the private residence. Your authentic oasis for the well-being of body and soul.

- ≈ Private saunas with relaxation area and aesthetic scents
- ≈ Collarias for a healthy tan
- ≈ 16.6m long indoor pool and whirlpool
- ≈ Fitness room with exquisite sports equipment
- ≈ Towel service
- ≈ Indoor pool staff on site
- ≈ Tennis courts next door